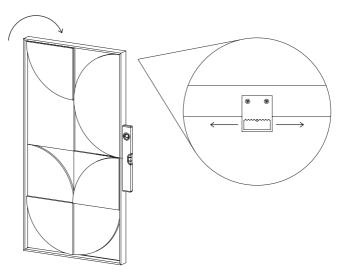

Suggested layout

If you choose to install the panel horizontally, unscrew the suspension clip and screw it into the middle of the long side of the frame (580mm from the edge).

The silicone drops should be applied in the lower corners of the panel.