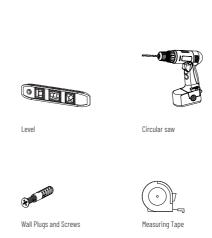

### **Material Need**

Included

Not Included

Before installing the panels, measure the wall where you are going to install them. Depending on the type of wall, you can fix a direct screw or use a wall plug and screw (not provided), to support the VicShape 3D.