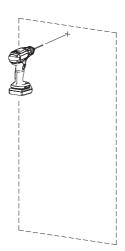

### **Material Need**

Included

Not Included

Before installing the panels, measure the wall where you are going to install them. Depending on the type of wall, you can fix a direct screw or use a wall plug and screw (not provided), to support the VicShape 3D.