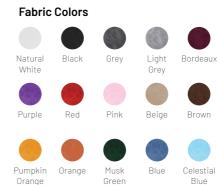

### **Technical Information**

Raw Material: Melamin Resin Foam and Fabric

**Acoustic Properties:** 

Medium and High Frequencies Absorption

NRC: 0.95

Fire Rate: Euroclass F

**Installation:** VicFix J Profile and VicFix Corner (using VicFix Base), Flexi Glue Ultra