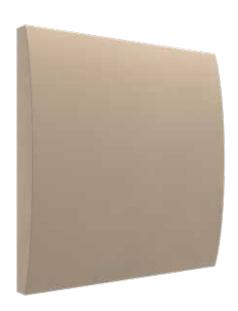

## Premium

Cinema Round Premium panels provide flexible and elegant solutions for sound control across a multitude of applications. Combining modern design with maximum acoustic efficiency, the fabric-covered Cinema Round Premium panel is commonly used to control sound reflections and excess reverberation, helping you maximize the performance of your listening space. Cinema Round Premium has a broadband performance ranging from medium-low to high frequencies. It has been proved as one of the most stable panel with a very high and linear absorption coefficient.

### **Dimensions**

595 x 595 x 75 mm / 23.4" x 23.4" x 3"