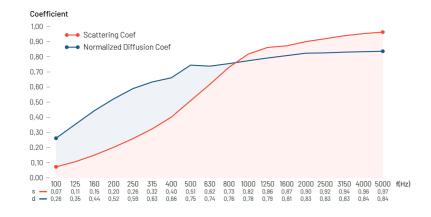

# **Cinema Round Ultra Fuser**

PROFESSIONAL AUDIO / Hi-FI & HOME CINEMA



## **Description**

A diffuser with style...Cinema Round Ultra Fuser brings a range of features to the table for your home cinema and hi-fi system. This product is easy to install to both the wall and ceiling, mixing the best features from our awarded products Polywood Fuser, Cinema Round and VicTotem.

## **Features**

- 1) Unidirectional diffuser,
- 2) Solid construction
- 3) High quality MDF with anti-scratch High-Pressure Laminate (HPL)
- 4) PET absorption inside
- 5) Professional fixation system

## Performance



## Available Finishes\*

#### Melamine



\* Different batches may show a color variation

## Dimensions\*\*

595 x 595 x 170 mm / 23.4" x 23.4" x 6.7"

\*\*For each panel. Please notice that the dimensions of these panels have a tolerance of +/- 2mm

## **Packing Information**

Units per box:2

**Box:** 675 X 675 X 400mm / 26.2" x 26.2" x 15.7" **Box Gross Weight:** 10,4kg / 22.9lb

## **Technical Information**

**Material:** VicPet Wool, MDF and High-Pressure Laminate (HPL)

## Fire Rating:

- Europe: TBA
- USA: TBA

Installation: VicFix J Profile (included)

## More information:

vicoustic.com/product/cinema-round-ultra-fuser

**V/COUSTIC** 

V3-Nov.22