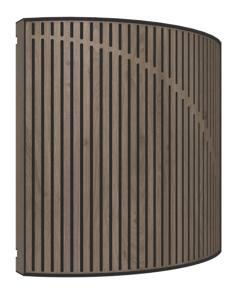

## **Description**

A diffuser with style...Cinema Round Ultra Fuser brings a range of features to the table for your home cinema and hi-fi system. This product is easy to install to both the wall and ceiling, mixing the best features from our awarded products Polywood Fuser, Cinema Round and VicTotem.

## **Features**

- 1) Unidirectional diffuser,
- 2) Solid construction
- 3) High quality MDF with anti-scratch High-Pressure Laminate (HPL)
- 4) PET absorption inside
- 5) Professional fixation system