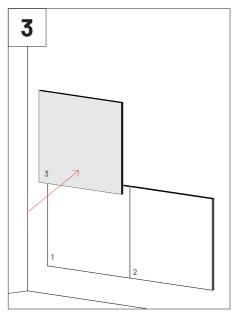

## Available formats

Glue the Velcro tape in the wall. It is recommended to use 2 stripes of Velcro per panel (included). You can also glue the panels directly to the wall with Flexi Glue Ultra

İ

For the installation of Flat Panel VMT on the ceiling, we recommend using Flexi Glue Ultra.