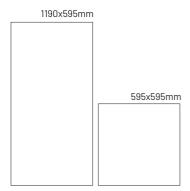

## Available formats

Glue the Velcro tape in the wall. It is recommended to use 2 stripes of Velcro per panel (included). You can also glue the panels directly to the wall with Flexi Glue Ultra

İ

For the installation of Flat Panel VMT on the ceiling, we recommend using Flexi Glue Ultra.