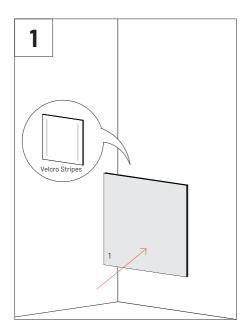

## Available formats

Glue the Velcro tape in the wall. It is recommended to use 2 stripes of Velcro per panel (included). You can also glue the panels directly to the wall with Flexi Glue Ultra

İ

For the installation of Flat Panel VMT on the ceiling, we recommend using Flexi Glue Ultra.