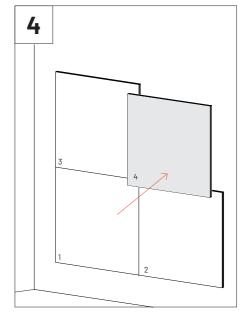

## Available formats

Glue the Velcro tape in the wall. It is recommended to use 2 stripes of Velcro per panel (included). You can also glue the panels directly to the wall with Flexi Glue Ultra

İ

For the installation of Flat Panel VMT on the ceiling, we recommend using Flexi Glue Ultra.