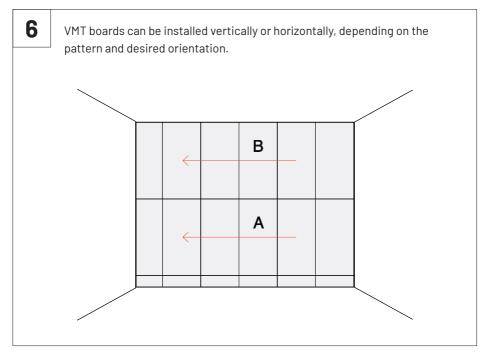

# **Flat Panel VMT**

Installation Manual







## Included



### Not Included



## Available formats















Glue the Velcro tape in the wall. It is recommended to use 2 stripes of Velcro per panel (included). You can also glue the panels directly to the wall with Flexi Glue Ultra







İ

For the installation of Flat Panel VMT on the ceiling, we recommend using Flexi Glue Ultra.

Do not apply Flat Panel VMT behind radiators or too close to a heat source.

## Main Office, R&D & Logistics

Avenida do Pólo 3, № 159, Carvalhosa 4590-137 Paços de Ferreira, Portugal

## Office

Rua Quinta do Bom Retiro Nº 16, Armazém 9 2820-690 Charneca da Caparica, Portugal T (+351) 212 964 100

### Info and Sales

E sales@vicoustic.com

www.vicoustic.com



© Vicoustic, 2021 V6

No parts of this document might be copied and/or published without written consent of Vicoustic.