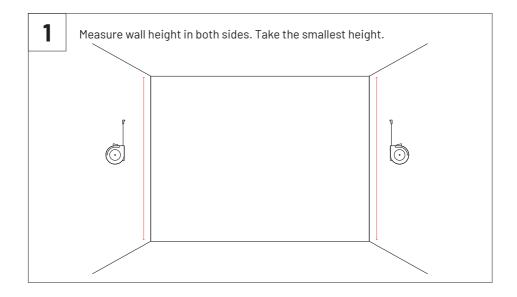

## Available formats

Glue the Velcro tape in the wall. It is recommended to use 2 stripes of Velcro per panel (included). You can also glue the panels directly to the wall with Flexi Glue Ultra

İ

For the installation of Flat Panel VMT on the ceiling, we recommend using Flexi Glue Ultra.