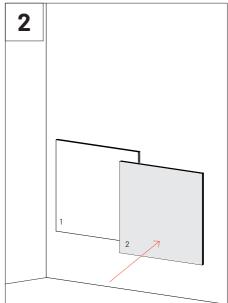

## Available formats

Glue the Velcro tape in the wall. It is recommended to use 2 stripes of Velcro per panel (included). You can also glue the panels directly to the wall with Flexi Glue Ultra

İ

For the installation of Flat Panel VMT on the ceiling, we recommend using Flexi Glue Ultra.