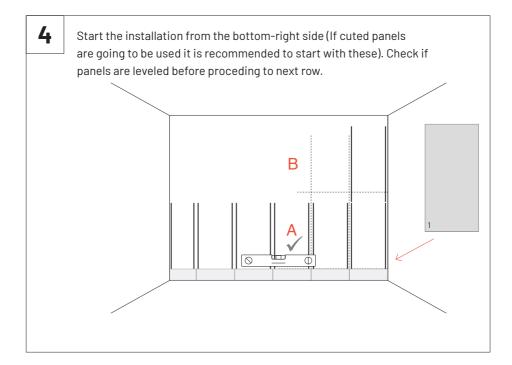

## Available formats

Glue the Velcro tape in the wall. It is recommended to use 2 stripes of Velcro per panel (included). You can also glue the panels directly to the wall with Flexi Glue Ultra

İ

For the installation of Flat Panel VMT on the ceiling, we recommend using Flexi Glue Ultra.