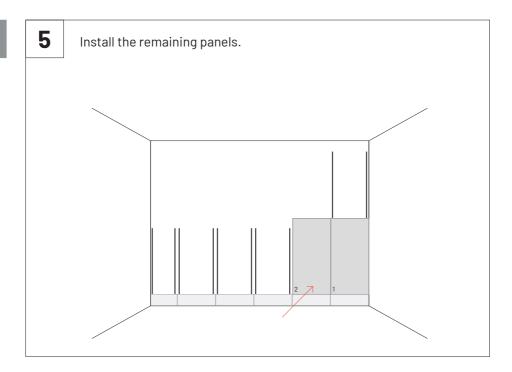

## Available formats

Glue the Velcro tape in the wall. It is recommended to use 2 stripes of Velcro per panel (included). You can also glue the panels directly to the wall with Flexi Glue Ultra

İ

For the installation of Flat Panel VMT on the ceiling, we recommend using Flexi Glue Ultra.