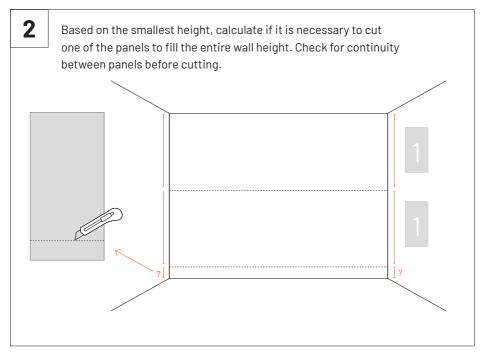

## Available formats

Glue the Velcro tape in the wall. It is recommended to use 2 stripes of Velcro per panel (included). You can also glue the panels directly to the wall with Flexi Glue Ultra

İ

For the installation of Flat Panel VMT on the ceiling, we recommend using Flexi Glue Ultra.