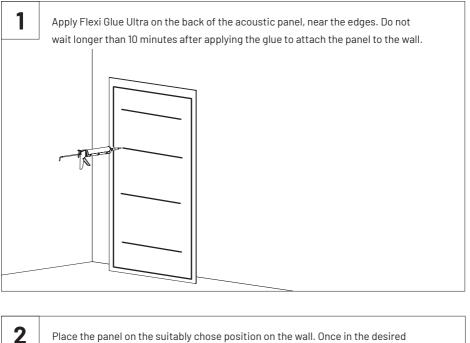

#### Not Included

\*This product should be handled by two installers.

Place the panel on the suitably chose position on the wall. Once in the desired place, press firmly against the wall for 15 seconds.

To ensure that you maximise the strength of the glue, don't make any adjustments to the panel after bonding

ļ