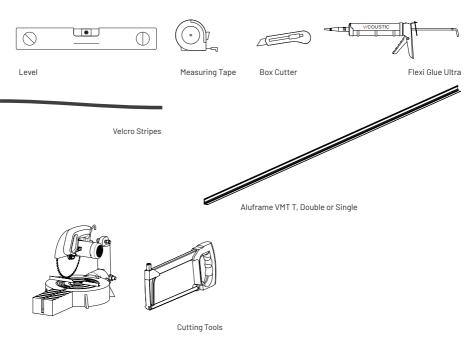

## MATERIAL NEEDED

#### Included

Flat Panel VMT 2380x1190x20mm

#### Not Included

\*This product should be handled by two installers.

Place the panel on the suitably chose position on the wall. Once in the desired place, press firmly against the wall for 15 seconds.