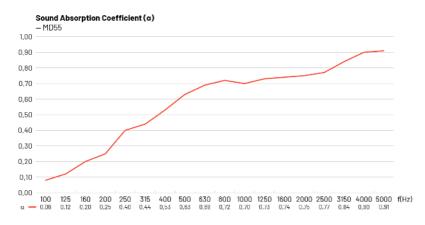

units.

## **Features**

- · High acoustic performance
- Easy to install
- Versatile
- Can be used in patterns
- Affordable

# **Available Finishes**

N/A

#### **Dimensions\***

300 x 300 x 55mm / 11.8" x 11,8" x 2.2"

 $^{\ast}$  For each panel. Please notice that the dimensions of these panels have a tolerance of +/-  $\mbox{3}mm$ 

# **Packing Information**

Units per box: 64 (Super Kit MD55)

32 (Super Kit MD55 Light)

**Box:**630x630x620mm / 24.8"x24.8"x24.4" (SKMD55)

620 X 620 X 335mm / 24.4" x 24.4" x

13.2" (SKMD55 Light)

**Box Gross Weight:** 7.5kg / 16.53ls 4,4kg / 9.7lbs

#### **Technical Information**

Material: Polyurethane Foam

Fire Rating:

• Europe: Euroclass F

Installation: Flexi Glue Ultra

#### More information:

www.vicoustic.com/products/flexia50

## Performance



V1-Aug.19