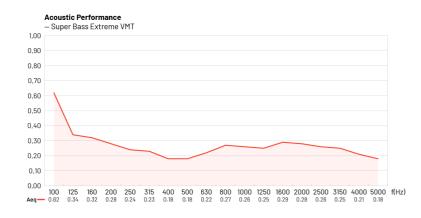

## Performance

## **Description**

Optimized for corner mounting, Super Bass Extreme VMT has six solid colors finishes allowing a neutral aspect that can be used in a greater variety of spaces by designers, looking for interior design compatibility. Designed to provide effective low frequency absorption between 60-160 Hz, it delivers maximum effectiveness between 75 -100Hz. The VMT front in this new version, provides sufficient mid-high frequency absorption to control corner reflections. When porous materials such as foam are applied to corners or walls, they become less efficient in dealing with low frequencies, because the particle velocity or air movement associated with long wavelengths is low. However, the sound pressure is at its maximum and Super Bass Extreme's internal membrane transforms this high pressure fluctuations into air motion. The membrane sympathetically vibrates over a frequency range of 75-100 Hz, causing the air to pass through a layer of high-density foam that absorbs the low frequencies.