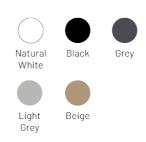

ials such as foam are applied to corners or walls, they become less efficient in dealing with low frequencies, because the particle velocity or air movement associated with long wavelengths is low. However, the sound pressure is at its maximum and Super Bass Extreme's internal membrane transforms this high pressure fluctuations into air motion. The membrane sympathetically vibrates over a frequency range of 75-100 Hz, causing the air to pass through a layer of high-density foam that absorbs the low frequencies.

Super Bass Extreme VMT is highly recommended for smaller rooms with low frequency issues. The panel can be used in different corner positions and its modular structure allows further units to be added as required.

## Performance



#### Available Finishes\*

## **Fabric Colors**



## **Laminate Colors**



<sup>\*</sup> Different batches may show a color variation

## Dimensions\*\*

Each panel: 595 x 595 x 169mm\* / 23.4" x 23.4" x 15.7"

## **Packing Information**

Units per box: 2

**Box:** 665 X 665 X 400mm / 26.2" x 26.2" x 15.7" **Box Gross Weight:** 21.4kg /47,2lbs

## **Technical Information**

**Material:** VicPET Wool, MDF, High-Pressure Laminate (HPL)

## Fire Rating:

Europe: N/AUSA: N/ACanada: N/A

**Installation:** VicFix J Profile (included), Flexi Glue Ultra or Manually assembled - no tools required

## More information:

vicoustic.com/product/super-bass-extreme-vmt

V5-Nov.22

<sup>\*\*</sup> For each panel. Please notice that the dimensions of these panels have a tolerance of +/- 2mm