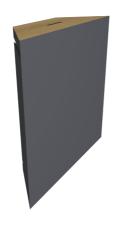

## **Description**

Optimized for corner mounting, Super Bass Extreme VMT has six solid colors finishes allowing a neutral aspect that can be used in a greater variety of spaces by designers, looking for interior design compatibility. Designed to provide effective low frequency absorption between 60-160 Hz, it delivers maximum effectiveness between 75 -100Hz. The VMT front in this new version, provides sufficient mid-high frequency absorption to control corner reflections. When porous materials such as foam are applied to corners or walls, they become less efficient in dealing with low frequencies, because the particle velocity or air movement associated with long wavelengths is low. However, the sound pressure is at its maximum and Super Bass Extreme's internal membrane transforms this high pressure fluctuations into air motion. The membrane sympathetically vibrates over a frequency range of 75-100 Hz, causing the air to pass through a layer of high-density foam that absorbs the low frequencies.

Super Bass Extreme VMT is highly recommended for smaller rooms with low frequency issues. The panel can be used in different corner positions and its modular structure allows further units to be added as required.

## Dimensions\*\*

Each panel: 595 x 595 x 169mm\* / 23.4" x 23.4" x 15.7"