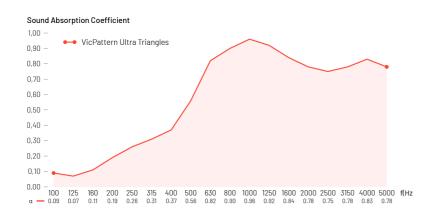

# **VicPattern Ultra Triangles**

PROFESSIONAL AUDIO / HI-FI & HOME CINEMA / PUBLIC SPACES / WORKSPACES



# Description

Created for the most demanding interior designers and acousticians where aesthetics is a must, VicPattern Ultra Triangles combines high performance sound absorption with an innovative design. Manufactured with high quality MDF and High-Pressure Laminate (HPL), VicPattern Ultra is different from anything on the market.

## Features

- Construction with premium MDF and anti-scratch HPL.
- Polyurethane free
- Recyclable
- Reinforced packing
- Finish also on the sides
- Removable filling allows to integrate light and sound
- Professional fixation systems

# Performance



#### **Available Finishes\***



\* Different batches may show a color variation

### **Dimensions\***

a) 595 x 595 x 50 mm / 23.4" x 23.4" x 2"

\*\* For each panel. Please notice that the dimensions of these panels have a tolerance of +/- 2mm

## **Packing Information**

Units per box: 3 Box: 665 x 675 x 195mm / 26.2" x 26.6" x 7.7" Box Gross Weight: 14kg / 30.9lb

#### **Technical Information**

Material: VicPet Wool, MDF and High-Pressure Laminate (HPL)

#### Fire Rating:

• Europe: Certification in Progress

Installation: VicFix J Profile (included)

#### Certification:



#### More information:

www.vicoustic.com/products/vicpattern-ultratriangles

V2-Nov.22



www.vicoustic.com