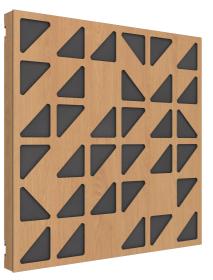

# Description

Created for the most demanding interior designers and acousticians where aesthetics is a must, VicPattern Ultra Triangles combines high performance sound absorption with an innovative design. Manufactured with high quality MDF and High-Pressure Laminate (HPL), VicPattern Ultra is different from anything on the market.

## Features

- Construction with premium MDF and anti-scratch HPL.
- Polyurethane free
- Recyclable
- Reinforced packing
- Finish also on the sides
- Removable filling allows to integrate light and sound
- Professional fixation systems