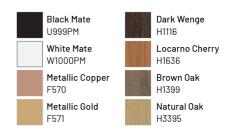

# **VicPattern Ultra Triangles**

PROFESSIONAL AUDIO / HI-FI & HOME CINEMA / PUBLIC SPACES / WORKSPACES



# Description

Created for the most demanding interior designers and acousticians where aesthetics is a must, VicPattern Ultra Triangles combines high performance sound absorption with an innovative design. Manufactured with high quality MDF and High-Pressure Laminate (HPL), VicPattern Ultra is different from anything on the market.

## Features

- Construction with premium MDF and anti-scratch HPL.
- Polyurethane free
- Recyclable
- Reinforced packing
- Finish also on the sides
- Removable filling allows to integrate light and sound
- Professional fixation systems

# Performance



#### **Available Finishes\***



\* Different batches may show a color variation

### **Dimensions\***

a) 595 x 595 x 50 mm / 23.4" x 23.4" x 2"

\*\* For each panel. Please notice that the dimensions of these panels have a tolerance of +/- 2mm

## **Packing Information**

Units per box: 3 Box: 665 x 675 x 195mm / 26.2" x 26.6" x 7.7" Box Gross Weight: 14kg / 30.9lb

#### **Technical Information**

Material: VicPet Wool, MDF and High-Pressure Laminate (HPL)

#### Fire Rating:

• Europe: Certification in Progress

Installation: VicFix J Profile (included)

#### Certification:



#### More information:

www.vicoustic.com/products/vicpattern-ultratriangles

V2-Nov.22



www.vicoustic.com