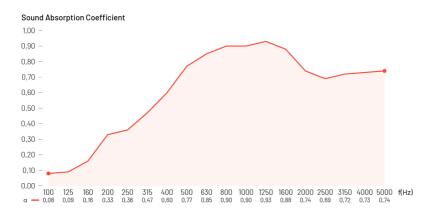

## **Product Information**

# **VicPattern Ultra Wavewood**

PROFESSIONAL AUDIO / Hi-FI & HOME CINEMA / PUBLIC SPACES



#### Description

Created for the most demanding interior designers and acousticians where aesthetics is a must, VicPattern Ultra combines high performance sound absorption with an innovative design. Manufactured with high quality MDF and High-Pressure Laminate (HPL), VicPattern is different from anything on the market.

#### Features

- Construction with premium MDF and anti-scratch HPL.
- Polyurethane free
- Recyclable
- Reinforced packing
- Finish also on the sides
- Removable filling allows to integrate light and sound
- Professional fixation systems

#### Performance



NRC: 0.7

## Available Finishes \*



\* Different batches may show a color variation

#### **Dimensions\*\***

a) 595 x 595 x 50 mm / 23.4" x 23.4" x 2"

\*\* For each panel. Please notice that the dimensions of these panels have a tolerance of +/- 2mm

## **Packing Information**

Units per box: 3 Box: 665 x 675 x 195mm / 26.2" x 26.6" x 7.7" Box Gross Weight:

#### **Technical Information**

Material: VicPet Wool, MDF and High-Pressure Laminate (HPL)

Installation: VicFix J Profile (included)

#### More information:

https://vicoustic.com/product/vicpattern-ultrawavewood