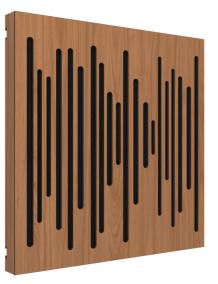

#### Description

Created for the most demanding interior designers and acousticians where aesthetics is a must, VicPattern Ultra combines high performance sound absorption with an innovative design. Manufactured with high quality MDF and High-Pressure Laminate (HPL), VicPattern is different from anything on the market.

#### Features

- Construction with premium MDF and anti-scratch HPL.
- Polyurethane free
- Recyclable
- Reinforced packing
- Finish also on the sides
- Removable filling allows to integrate light and sound
- Professional fixation systems