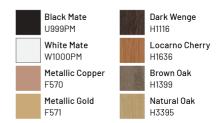

## **Product Information**

# **VicPattern Ultra Wavewood**

PROFESSIONAL AUDIO / Hi-FI & HOME CINEMA / PUBLIC SPACES



#### Description

Created for the most demanding interior designers and acousticians where aesthetics is a must, VicPattern Ultra combines high performance sound absorption with an innovative design. Manufactured with high quality MDF and High-Pressure Laminate (HPL), VicPattern is different from anything on the market.

#### Features

- Construction with premium MDF and anti-scratch HPL.
- Polyurethane free
- Recyclable
- Reinforced packing
- Finish also on the sides
- Removable filling allows to integrate light and sound
- Professional fixation systems

#### Performance



NRC: 0.7

## Available Finishes \*



\* Different batches may show a color variation

#### **Dimensions\*\***

a) 595 x 595 x 50 mm / 23.4" x 23.4" x 2"

\*\* For each panel. Please notice that the dimensions of these panels have a tolerance of +/- 2mm

## **Packing Information**

Units per box: 3 Box: 665 x 675 x 195mm / 26.2" x 26.6" x 7.7" Box Gross Weight:

#### **Technical Information**

Material: VicPet Wool, MDF and High-Pressure Laminate (HPL)

Installation: VicFix J Profile (included)

#### More information:

https://vicoustic.com/product/vicpattern-ultrawavewood