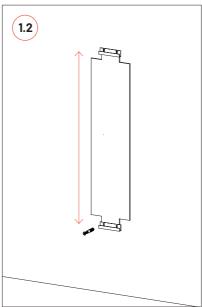

## **Wall Installation**

Level

Step by step wall installation.

2 Step by step wall installation.

Please note: In countries where earthquakes are likely to happen, it should be applied a blocking element such as a L profile to avoid the last panel to slide off the Vicfix J profile. Vicoustic will not take responsibility for any mistakes / limitations occurring during installations or any damages resulting from falling panels.