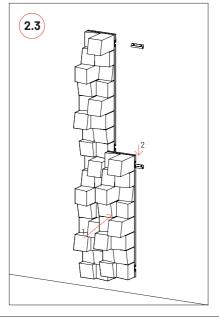

## **Wall Installation**

Level

Step by step wall installation.

2 Step by step wall installation.

Please note: In countries where earthquakes are likely to happen, it should be applied a blocking element such as a L profile to avoid the last panel to slide off the Vicfix J profile. Vicoustic will not take responsibility for any mistakes / limitations occurring during installations or any damages resulting from falling panels.