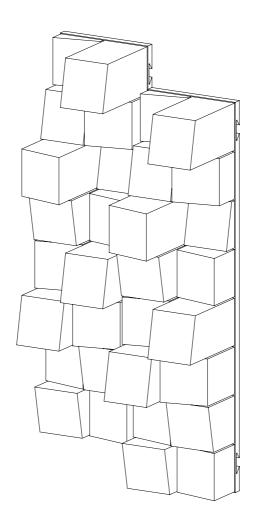

## **Wall Installation**

Level

Step by step wall installation.

2 Step by step wall installation.

Please note: In countries where earthquakes are likely to happen, it should be applied a blocking element such as a L profile to avoid the last panel to slide off the Vicfix J profile. Vicoustic will not take responsibility for any mistakes / limitations occurring during installations or any damages resulting from falling panels.