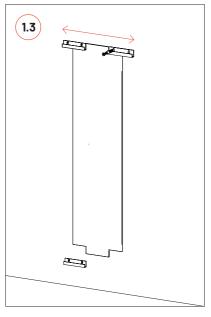

## **Wall Installation**

Level

Step by step wall installation.

2 Step by step wall installation.

Please note: In countries where earthquakes are likely to happen, it should be applied a blocking element such as a L profile to avoid the last panel to slide off the Vicfix J profile. Vicoustic will not take responsibility for any mistakes / limitations occurring during installations or any damages resulting from falling panels.