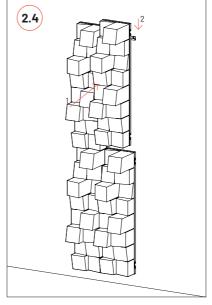

## **Wall Installation**

Level

Step by step wall installation.

2 Step by step wall installation.

Please note: In countries where earthquakes are likely to happen, it should be applied a blocking element such as a L profile to avoid the last panel to slide off the Vicfix J profile. Vicoustic will not take responsibility for any mistakes / limitations occurring during installations or any damages resulting from falling panels.