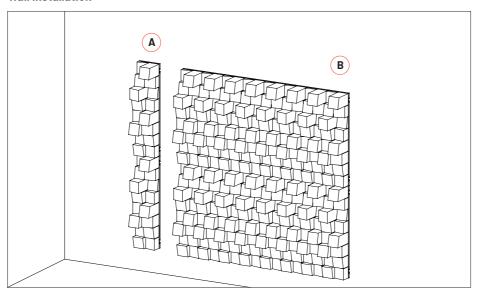

## **Wall Installation**

Level

Step by step wall installation.

2 Step by step wall installation.

Please note: In countries where earthquakes are likely to happen, it should be applied a blocking element such as a L profile to avoid the last panel to slide off the Vicfix J profile. Vicoustic will not take responsibility for any mistakes / limitations occurring during installations or any damages resulting from falling panels.