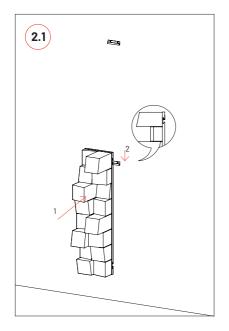

## **Wall Installation**

Level

Step by step wall installation.

2 Step by step wall installation.

Please note: In countries where earthquakes are likely to happen, it should be applied a blocking element such as a L profile to avoid the last panel to slide off the Vicfix J profile. Vicoustic will not take responsibility for any mistakes / limitations occurring during installations or any damages resulting from falling panels.