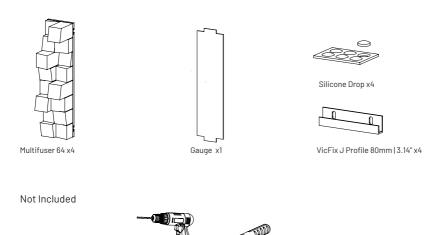

# **Multifuser Wood 64 MK II**

Installation Manual







## Included



Wall Plugs and Screws x8

## **Wall Installation**

Level



Step by step wall installation.









2 Step by step wall installation.











Please note: In countries where earthquakes are likely to happen, it should be applied a blocking element such as a L profile to avoid the last panel to slide off the Vicfix J profile. Vicoustic will not take responsibility for any mistakes / limitations occurring during installations or any damages resulting from falling panels.

## Main Office, R&D & Logistics

Avenida do Pólo 3, Nº 159, Carvalhosa 4590-137 Paços de Ferreira, Portugal T (+351) 255 136 746

### Office

Rua Quinta do Bom Retiro Nº 16, Armazém 9 2820-690 Charneca da Caparica, Portugal T (+351) 212 964 100

### Info and Sales

E sales@vicoustic.com

www.vicoustic.com



© Vicous