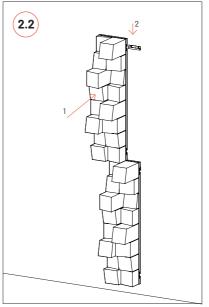

## **Wall Installation**

Level

Step by step wall installation.

2 Step by step wall installation.

Please note: In countries where earthquakes are likely to happen, it should be applied a blocking element such as a L profile to avoid the last panel to slide off the Vicfix J profile. Vicoustic will not take responsibility for any mistakes / limitations occurring during installations or any damages resulting from falling panels.