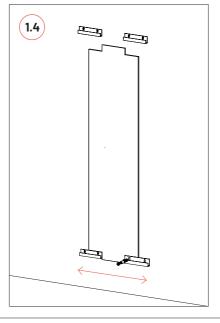

## **Wall Installation**

Level

Step by step wall installation.

2 Step by step wall installation.

Please note: In countries where earthquakes are likely to happen, it should be applied a blocking element such as a L profile to avoid the last panel to slide off the Vicfix J profile. Vicoustic will not take responsibility for any mistakes / limitations occurring during installations or any damages resulting from falling panels.