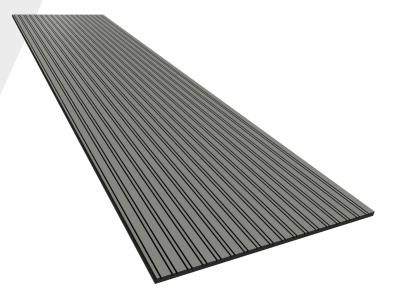

# Description

VicStrip Double stands out for its exclusive pattern of lines. Why? Its sophisticated design features different-sized strips symmetrically interposed. The main wood pattern or matte color is highlighted by thin tears, making this acoustic panel an elegant choice next to the usual slat panel design.

In an innovation constant quest, Vicoustic developed this exclusive new pattern based on the bestselling VicStrip slat panel. Like its sister product, VicStrip Double is made from wood-free Laminated VicPET Wool, a feature that allows its distinctive design, ensuring a sustainable, flexible and lightweight panel.