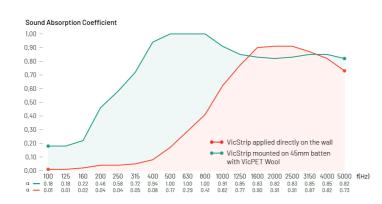

wood-free Laminated VicPET Wool, a feature that allows its distinctive design, ensuring a sustainable, flexible and lightweight panel.

### Features

- · Lightweight, making it easy to transport, and apply, offering less expensive shipment
- Easy to cut and readjust to the room's requirements
- Can be glued to walls and ceilings
- Free of wood, metal nails and with joints almost invisible
- Sustainable, manufactured with High Density VicPET Wool, from recycled plastic
- Low-emissions material, for good air quality, without irritating skin or eyes
- Sound absorption properties to control medium and high frequencies
- Humidity resistant with no dust generation during handling
- Washable and easy to clean, simply by using a sponge and water
- Available in PET HD Black or Grey

# Performance



# Available Finishes\* Laminated Colors:



# PET HD Colors:



\* Different batches may show a color variation

#### **Dimensions\*\***

- a) 2400x595x12mm / 94.5" x 23.4" x 0.47"
  b) 2700x595x12mm / 106.3" x 23.4" x 0.47"
- )) 2700x595x12111117 100.5 x 25.4 x 0.47

 $^{\ast\ast}$  For each panel. Please notice that the dimensions of these panels have a tolerance of +/- 2mm

#### **Packing Information**

#### Units per box: 2 or 4 Box:

- a) 240cm Version: Box2: 2438x628x38mm / 96" x 24.7" x 1.5" Box4: 2438x628x64mm / 96" x 24.7" x 2.52"
- b) 270cm version: Box2: 2738x628x38mm / 107.8" x 24.7" x 1.5" Box4: 2738x628x64mm / 107.8" x 24.7" x 1.5"

# Box Gross Weight:

- a) 240cm Version: Box2: 11,34kg / 25 lbs
  - Box4: 20,5kg / 45 lbs
- b) 270cm version:
  - Box2: 12,7kg / 28 lbs Box4: 2